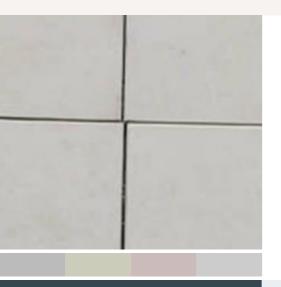

## **Botticino Light**

Marble Tile Polished 12"x12" x 3/8"

\$22.50/SF\*

\* Material price does not include labor/installation

MT211-P1210

Turkey

Marble